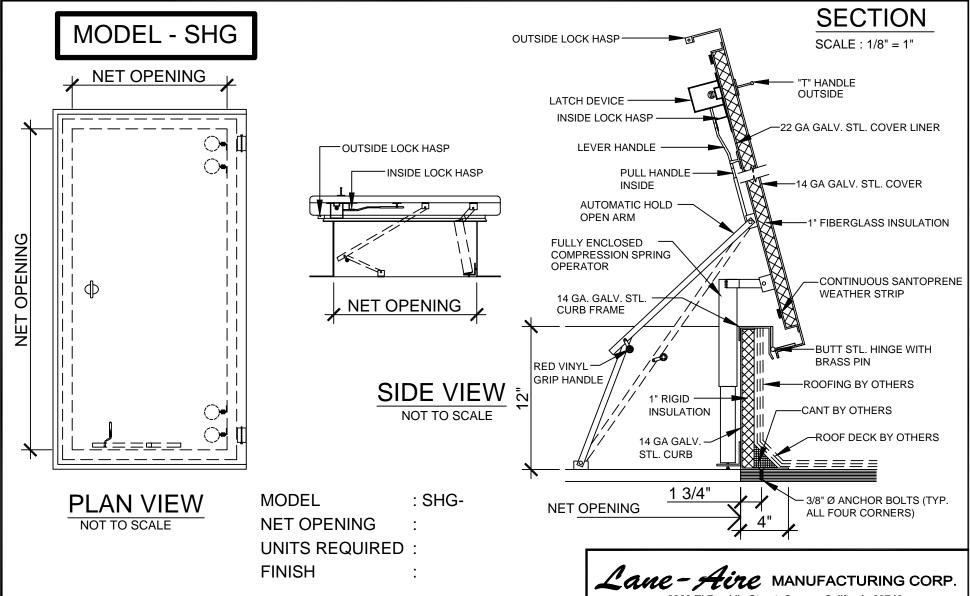

## **SPECIFICATIONS:**

ALL PARTS SHALL BE NEATLY FORMED AND FABRICATED WITH ALL JOINTS AND SEAMS COMPLETELY WELDED TO INSURE WATER TIGHTNESS. COVER. COVER LINER. CURB AND CURB FRAME TO BE FORMED FROM GALVANIZED STEEL AND SUPPLIED WITH A GRAY METAL PRIMER FINISH. UNIT SHALL BE SUPPLIED COMPLETELY ASSEMBLED AND READY FOR INSTALLATION. UNIT WILL OPEN TO MAXIMUM 75° POSITION. ACTUAL NUMBER OF SPRING OPERATORS TO BE DETERMINED AS NEEDED FOR SMOOTH OPERATION OF UNIT.