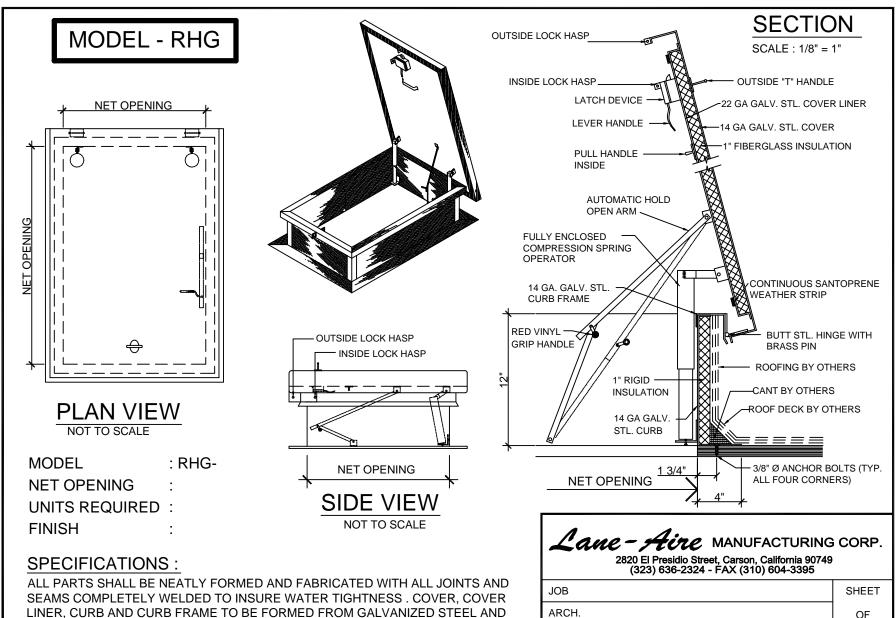

ALL PARTS SHALL BE NEATLY FORMED AND FABRICATED WITH ALL JOINTS AND SEAMS COMPLETELY WELDED TO INSURE WATER TIGHTNESS. COVER, COVER LINER, CURB AND CURB FRAME TO BE FORMED FROM GALVANIZED STEEL AND SUPPLIED WITH A GREY METAL PRIMER FINISH. UNIT SHALL BE SUPPLIED COMPLETELY ASSEMBLED AND READY FOR INSTALLATION. UNIT WILL OPEN TO MAXIMUM 75° POSITION. ACTUAL NUMBER OF SPRING OPERATORS TO BE DETERMINED AS NEEDED FOR SMOOTH OPERATION OF UNIT.